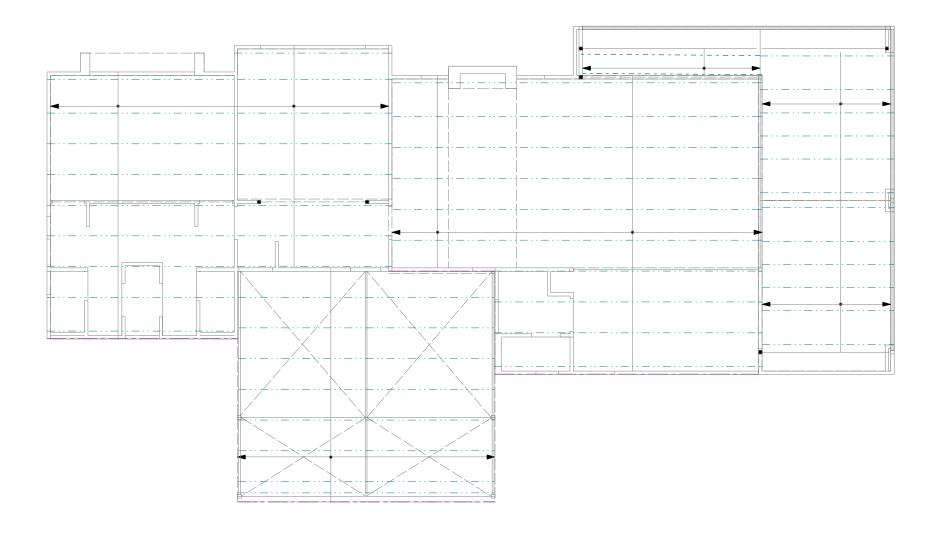

## **BATTEN LAYOUT**

|  | Drawn On<br>09/06/2017 | Roof Pitch<br>5.0000 |
|--|------------------------|----------------------|
|  | Scale<br>1 = 100       | Rafter Cts.<br>900   |
|  | Ceiling Ht<br>3514.0   | Joist Cts<br>600     |